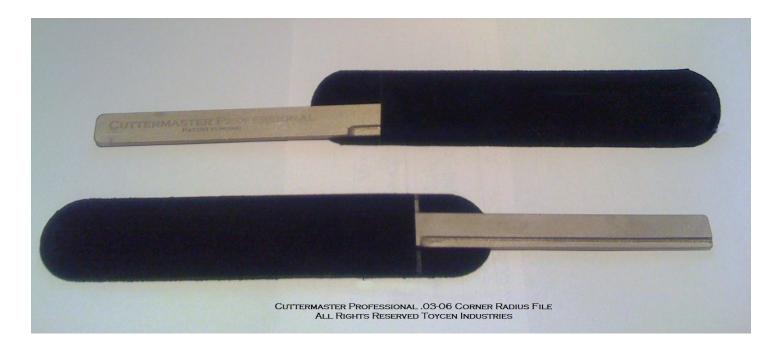

## **Corner Radius Hone**

Diamond Corner Radius files for Edge Prep and Profiling Corner Rads on end mills. Radius profile +/- .004, These High quality files have a synthetic Diamond 200 Grit Surface and are bonded .0016 with Hard Nickel.

The files are .031, .062 Radius and are ideal for producing small rads.

Carbide End Mills should always be corner and edge prepped after regrinding or even before initial use.

A small corner Radius will increase the life of a carbide tool 2 or three times by preventing premature corner failure.